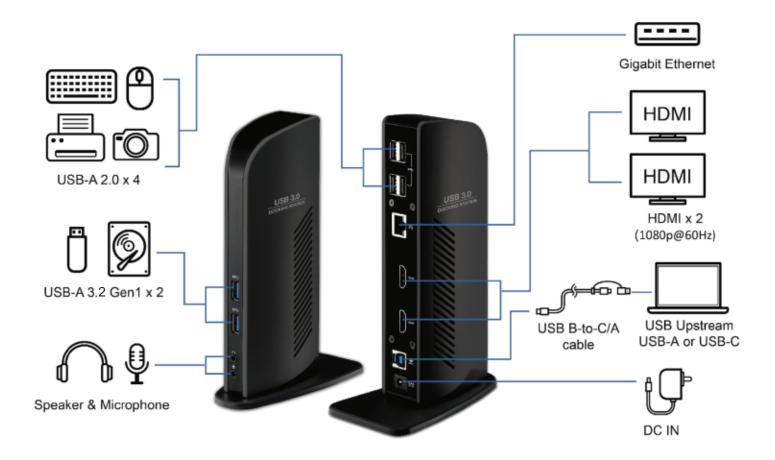

- Unique vertical design to free up space on your desk.
- 11 ports of connectivity maximize productivity.
- Two USB 3.2 Gen1 ports and four USB 2.0 as default
- Connect up to two additional monitors (Dual 1080p, 60Hz).
- Fast & stable Gigabit Ethernet connectivity.
- Universal USB-C/A cable for device connection.

#### I/O INTERFACES • USB 3.2 Gen1 (type A) x 2

- USB 2.0 x 4
- HDMI port (type A) x 2
- Gigabit Ethernet RJ-45 x 1
- Audio out Jack
- Microphone in jack
- USB 3.1 (type B) In x 1
- DC-In jack x 1